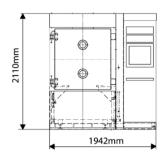

# **BAK 761**

The industry standard evaporator for optics and semiconductor

With over 1200 BAKs in use around the world, the **BAK761** mid size evaporator remains a firm favourite for both development and production: