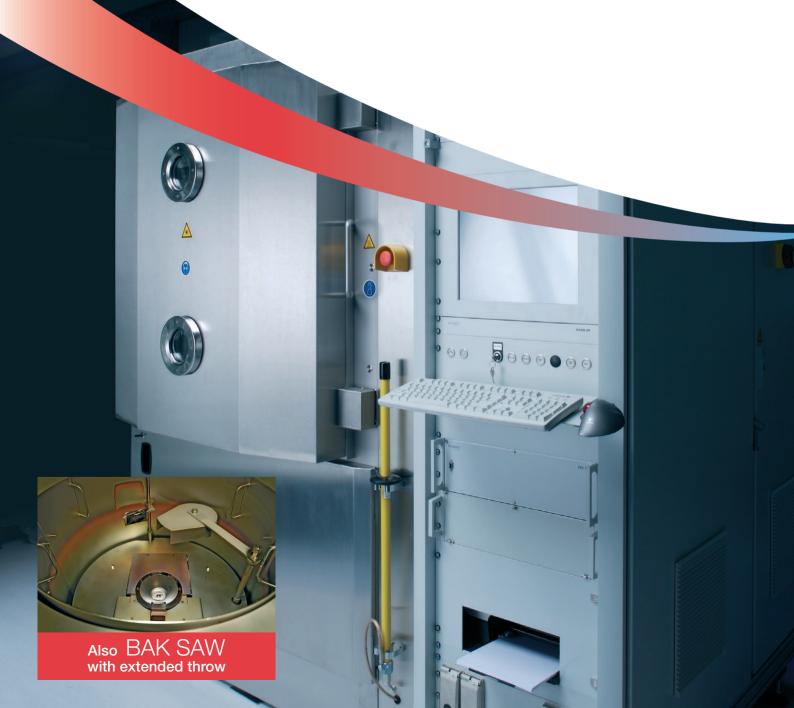

# **BAK 761**

The industry standard evaporator for optics and semiconductor

With over 1200 BAKs in use around the world, the **BAK761** mid size evaporator remains a firm favourite for both development and production:

## Wide range of process components

Custom configure your system with Evatec's process components

- Up to three EBS500 electron beam guns
- Thermal sources
- Ion & Plasma sources for etch and deposition
- · Back and front side heating
- Special sources and feed systems for thick layers
- Full range of custom substrate holders and handling systems

# Complete process control

From system pump down to vent, Evatec's user friendly Khan platform running in Windows XP keeps you in control for best process repeatabilities and yield.

- Quartz and optical monitoring including broadband
- RGA integration
- Full data logging and process statistics, SECS GEM compatibility