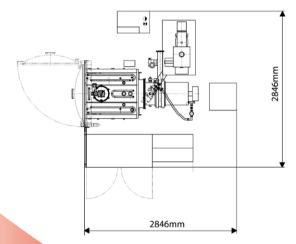

# **BAK 761**

The industry standard evaporator for optics and semiconductor

With over 1200 BAKs in use around the world, the **BAK761** mid size evaporator remains a firm favourite for both development and production: