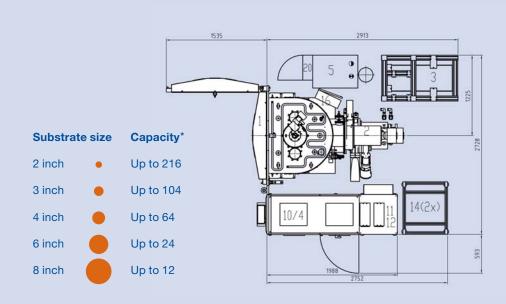

Telefax +41 81 720 1081
info@evatecnet.com

## Complete range of process components

Whatever you process, now or in the future, the flexible system can be configured and reconfigured time after time.

- Up to three EBS500 electron beam guns
- Thermal sources
- Inductively coupled and chimney sources
- Ion and plasma sources for etch or assisted deposition
- Back and front side heating
- Special sources and feed systems for thick layers
- Full range of substrate holder and handling systems

## Complete process control

From pump down to system vent, Evatec's user friendly Khan platform ensures all process sequences conform within strict limits for best overall repeatabilities and yields.

- Quartz and Optical Monitoring including broadband
- RGA integration
- Full SECS GEM compatibility





\*with segmented calotte