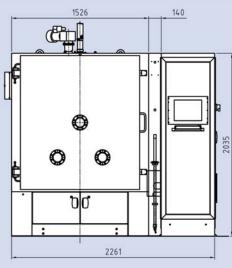

elefax +41 81 720 1081
info@evatecnet.com

## Complete range of process components

Whatever you process, now or in the future, the flexible system can be configured and reconfigured time after time.

- Up to three EBS500 electron beam guns
- Thermal sources
- Inductively coupled and chimney sources
- Ion and plasma sources for etch or assisted deposition
- Back and front side heating
- Special sources and feed systems for thick layers
- Full range of substrate holder and handling systems

## Complete process control

From pump down to system vent, Evatec's user friendly Khan platform ensures all process sequences conform within strict limits for best overall repeatabilities and yields.

- Quartz and Optical Monitoring including broadband
- RGA integration
- Full SECS GEM compatibility





\*with segmented calotte